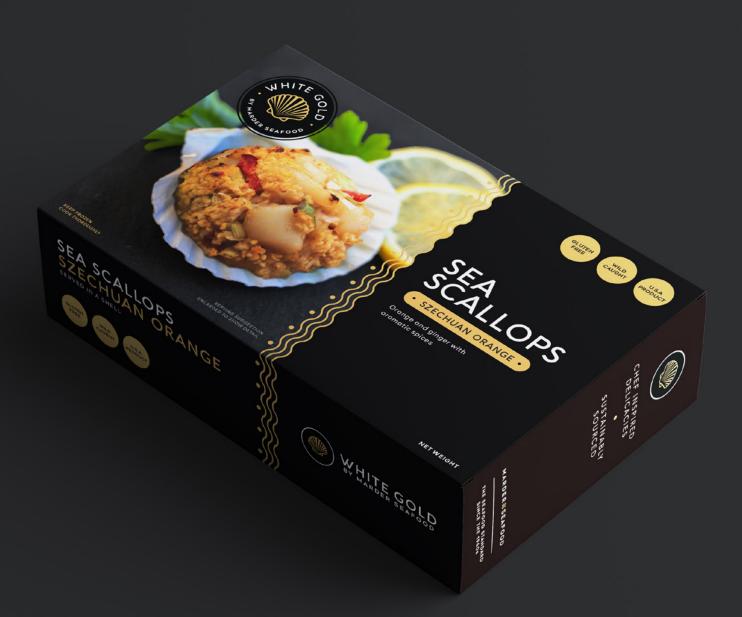

# SEA SCALLOPS ON THE SHELL

We've developed the first USA dry scallop blends served on a shell — sold frozen to ensure top quality and peak freshness. These are the perfect options for any operator looking to introduce a new product to the market without having to worry about consistency, quality, availability, or labor shortages.

## SEA SCALLOPS ON THE SHELL SZECHUAN ORANGE

Orange and ginger with aromatic spices

| COOKING: COOK FROM THAWED |               |           |  |  |
|---------------------------|---------------|-----------|--|--|
| <b>Conventional Oven</b>  | 365°F         | 10-12 Min |  |  |
| <b>Convection Oven</b>    | 365°F         | 8-10 Min  |  |  |
| Air Fryer                 | 365°F         | 8-10 Min  |  |  |
|                           |               |           |  |  |
| PACKAGING                 |               |           |  |  |
| Unit Size                 | 2 CT. / 6 CT. |           |  |  |
| Case Pack                 | 6 Units       |           |  |  |
|                           |               |           |  |  |
| INGREDIENTS               |               |           |  |  |