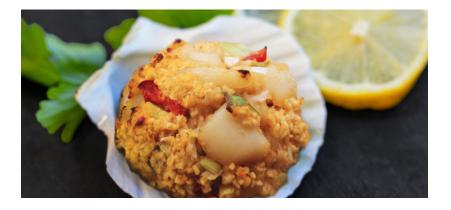

# SEA SCALLOPS ON THE SHELL

We've developed the first USA dry scallop blends served on a shell — sold frozen to ensure top quality and peak freshness. These are the perfect options for any operator looking to introduce a new product to the market without having to worry about consistency, quality, availability, or labor shortages.

## SEA SCALLOPS ON THE SHELL SZECHUAN ORANGE

Orange and ginger with aromatic spices

| COOKING: COOK FROM THAWED |               |           |  |  |
|---------------------------|---------------|-----------|--|--|
| <b>Conventional Oven</b>  | 365°F         | 10-12 Min |  |  |
| <b>Convection Oven</b>    | 365°F         | 8-10 Min  |  |  |
| Air Fryer                 | 365°F         | 8-10 Min  |  |  |
|                           |               |           |  |  |
| PACKAGING                 |               |           |  |  |
| Unit Size                 | 2 CT. / 6 CT. |           |  |  |
| Case Pack                 | 6 Units       |           |  |  |
|                           |               |           |  |  |
| INGREDIENTS               |               |           |  |  |

### NGREDIENTS

Scallops, Orange Ginger Sauce (Sugar, Water, Distilled Vinegar), Soy Sauce (Water, Wheat, Soybeans, Salt), Gluten Free Panko (Rice Flour, Pea Protein, Dextrose), Ginger Puree (Ginger, Water, Citric Acid), Orange Peel, Xanthan Gum, Spice), Egg White, Green Onion, Red Bell Pepper