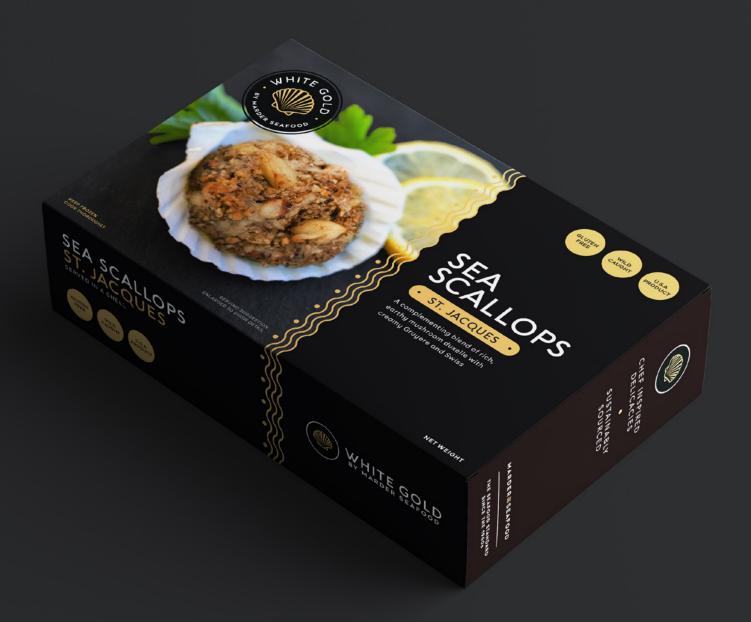

# SEA SCALLOPS ON THE SHELL

We've developed the first USA dry scallop blends served on a shell — sold frozen to ensure top quality and peak freshness. These are the perfect options for any operator looking to introduce a new product to the market without having to worry about consistency, quality, availability, or labor shortages.

A complementing blend of rich, earthy mushroom duxelle with creamy Gruyere and Swiss