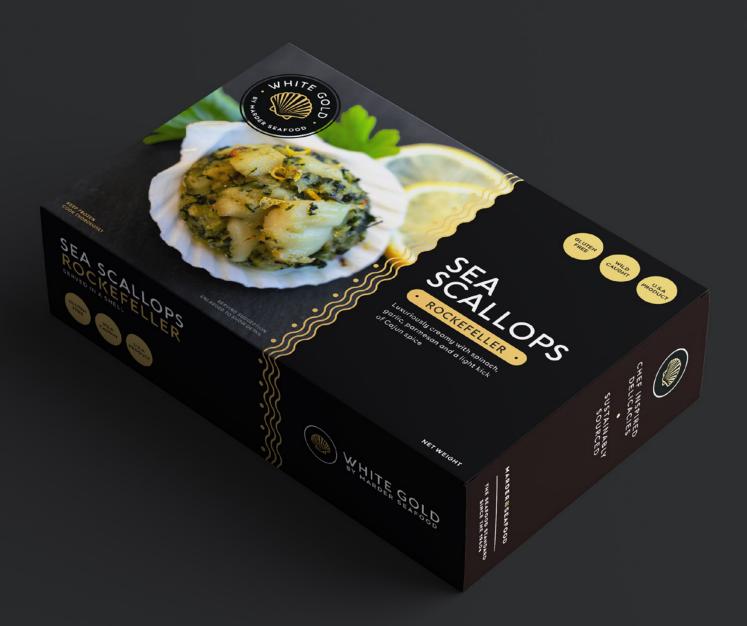

## SEA SCALLOPS ON THE SHELL

We've developed the first USA dry scallop blends served on a shell — sold frozen to ensure top quality and peak freshness. These are the perfect options for any operator looking to introduce a new product to the market without having to worry about consistency, quality, availability, or labor shortages.

Luxuriously creamy with spinach, garlic, parmesan and a light kick of Cajun spice