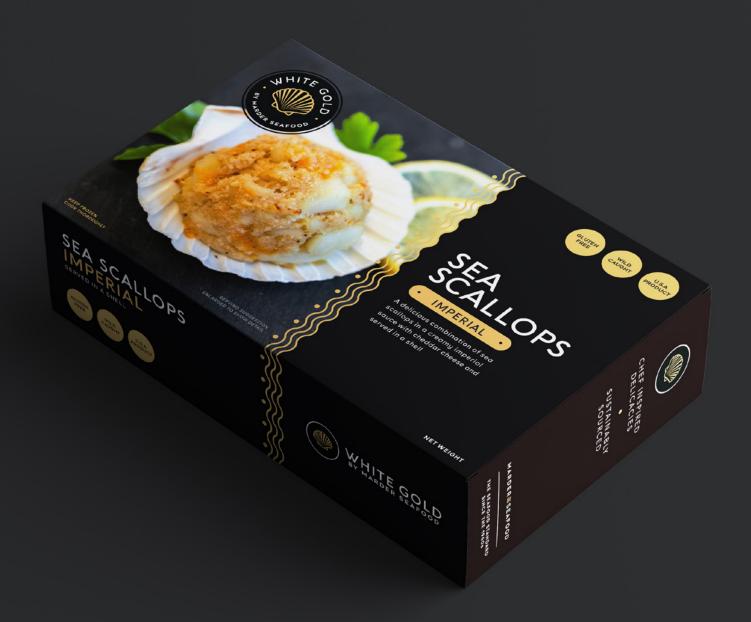

# SEA SCALLOPS ON THE SHELL

We've developed the first USA dry scallop blends served on a shell — sold frozen to ensure top quality and peak freshness. These are the perfect options for any operator looking to introduce a new product to the market without having to worry about consistency, quality, availability, or labor shortages.

A coastal-inspired experience rich with savory cheddar and Chesapeake spices