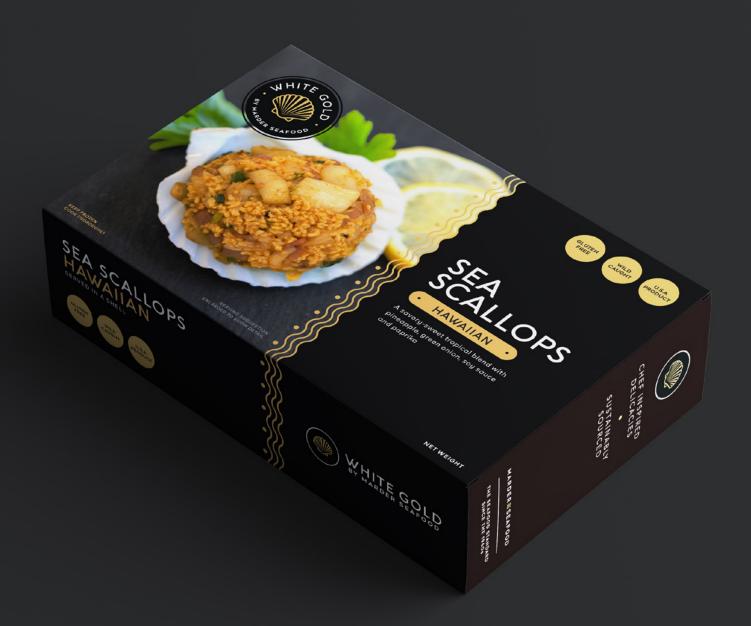

# SEA SCALLOPS ON THE SHELL

We've developed the first USA dry scallop blends served on a shell — sold frozen to ensure top quality and peak freshness. These are the perfect options for any operator looking to introduce a new product to the market without having to worry about consistency, quality, availability, or labor shortages.

A savory-sweet tropical blend with pineapple, green onion, soy sauce and paprika

#### **PACKAGING**

| Unit Size | 2 CT. / 6 CT. |
|-----------|---------------|
| Case Pack | 6 Units       |